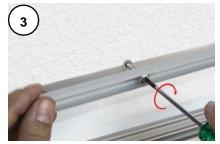

For mounting, mark and drill three holes per meter to secure it to a solid surface. The holes should be spaced 40 cm apart, and their diameter should match the fastening screws used.

Secure the base profile to the solid surface using the selected screws.

Then click the Cornise to the base.

Clip on the plastic cover on the profile's recess, where the Led strip is placed.