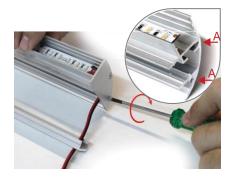

Connect the LED strip's power cables to the power supply, routing them through the feed holes on both profiles.

Fasten the two end caps onto both ends of the Cornise by securing them with the included flat-head screws. Screw them into the specially designed roundshaped points (A) on the profile.