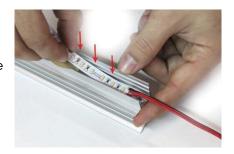

## **Preparation steps**

In the recess of the Cornise profile, near the edge where the LED strip is installed, create an opening for the power cables to pass through. Position the hole as close to the profile's edge as possible.

Notice: The hole should only be made on the surface of the profile where the LED strip is placed and should not extend below this level.

On one side, a few millimeters from the edge of the base profile, create a hole of the appropriate diameter for the power cables.