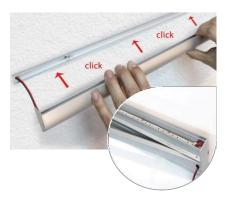

Secure the base profile to the solid surface using the selected screws.

Then click the Cornise to the base.

Clip on the plastic cover on the profile's recess, where the Led strip is placed.