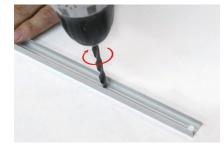

For mounting, mark and drill three holes per meter to secure it to a solid surface. The holes should be spaced 40 cm apart, and their diameter should match the fastening screws used.