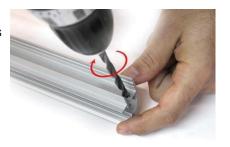

Notice: The hole should only be made on the surface of the profile where the LED strip is placed and should not extend below this level.

On one side, a few millimeters from the edge of the base profile, create a hole of the appropriate diameter for the power cables.

For mounting, mark and drill three holes per meter to secure it to a solid surface. The holes should be spaced 40 cm apart, and their diameter should match the fastening screws used.