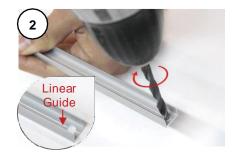

## **Preparation steps**

In the recess of the Cornise profile, near the edge where the LED strip is installed, create an opening for the power cables to pass through. Position the hole as close to the profile's edge as possible.

Notice: The hole should only be made on the surface of the profile where the LED strip is placed and should not extend below this level.

On one side, a few millimeters from the edge of the base profile, create a hole of the appropriate diameter for the power cables.