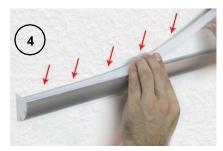

Secure the base profile to the solid surface using the selected screws.

Then click the Cornise to the base.

Clip on the plastic cover on the profile's recess, where the Led strip is placed.