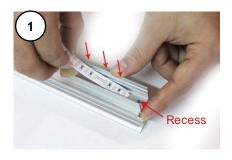

## **Preparation steps**

In the recess of the Cornise profile, near the edge where the LED strip is installed, create an opening for the power cables to pass through. Position the hole as close to the profile's edge as possible.

Notice: The hole should only be made on the surface of the profile where the LED strip is placed and should not extend below this level.

On one side, a few millimeters from the edge of the base profile, create a hole of the appropriate diameter for the power cables.