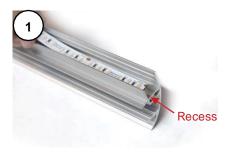

## **Preparation steps**

In the recess of the Cornise profile, near the edge where the LED strip is installed, create an opening for the power cables to pass through. Position the hole as close to the profile's edge as possible.

Notice: The hole should only be made on the surface of the profile where the LED strip is placed and should not extend below this level.

On one side, a few millimeters from the edge of the base profile, create a hole of the appropriate diameter for the power cables.