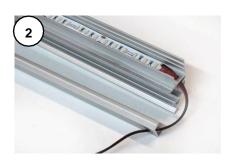

## Assembly procedure

Notice: At this point and according to the installation, you can solder the power cables on the Led strip or if the cables are coming through the solid surface, you can solder them later.

Center the LED strip within the recess of the Cornise profile.

Gradually remove the protective layer from the adhesive side of the strip while pressing it firmly into place.

Notice: Apply pressure along the entire length of the LED strip to ensure it adheres properly to the profile. Avoid touching the top surface of the LED.